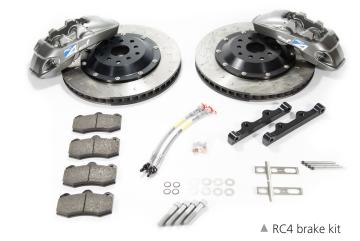

#### **Specifications**

- 2 piece forged aluminium design
- High temperature seal material as used in highest levels of motorsport
- RC4 disc diameter 330-360mm, width 28-32mm.
  Pad area 66.1cm2
- RC6 disc diameter 380-410mm, width 34-36mm.
  Pad area 117.5cm2
- Fits many 18" and larger wheels

#### Part numbers

|             | Description                                                          |
|-------------|----------------------------------------------------------------------|
| BKF7059ZG04 | Front axle. Nissan GTR R35 brake kit Ø412 × 36 (G)                   |
| BKR6959B04  | Rear axle. Nissan GTR R35 brake kit Ø380 × 33 (G)                    |
| BKF7059ZG06 | Front axle. Nissan GTR R35 brake kit Ø412 × 36 (R)                   |
| BKR6959B06  | Rear axle. Nissan GTR R35 brake kit $\emptyset$ 380 $\times$ 33 (R)  |
| BKF7059ZG05 | Front axle. Nissan GTR R35 brake kit Ø412 × 36 (SB)                  |
| BKR6959B05  | Rear axle. Nissan GTR R35 brake kit $\emptyset$ 380 $\times$ 33 (SB) |
| BKF7059Y07  | Front axle. BMW F80 brake kit Ø400 × 34 (R)                          |
| BKR6959B07  | Rear axle. BMW F80 brake kit Ø380 $\times$ 32 (R)                    |
| BKF7059Y08  | Front axle. BMW F80 brake kit $\emptyset$ 400 $\times$ 34 (G)        |
| BKR6959B08  | Rear axle. BMW F80 brake kit Ø380 × 32 (G)                           |