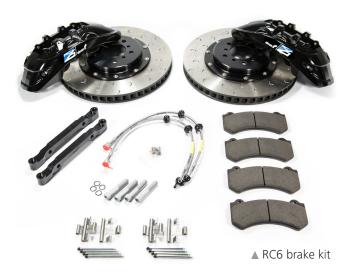

#### **Specifications**

- 2 piece forged aluminium design
- High temperature seal material as used in highest levels of motorsport
- RC4 disc diameter 330-360mm, width 28-32mm.
  Pad area 66.1cm2
- RC6 disc diameter 380-410mm, width 34-36mm.
  Pad area 117.5cm2
- Fits many 18" and larger wheels

#### Part numbers

|             | Description                                                          |
|-------------|----------------------------------------------------------------------|
| BKF7059ZG04 | Front axle. Nissan GTR R35 brake kit Ø412 × 36 (G)                   |
| BKR6959B04  | Rear axle. Nissan GTR R35 brake kit Ø380 × 33 (G)                    |
| BKF7059ZG06 | Front axle. Nissan GTR R35 brake kit Ø412 × 36 (R)                   |
| BKR6959B06  | Rear axle. Nissan GTR R35 brake kit $\emptyset$ 380 $\times$ 33 (R)  |
| BKF7059ZG05 | Front axle. Nissan GTR R35 brake kit Ø412 × 36 (SB)                  |
| BKR6959B05  | Rear axle. Nissan GTR R35 brake kit $\emptyset$ 380 $\times$ 33 (SB) |
| BKF7059Y07  | Front axle. BMW F80 brake kit Ø400 × 34 (R)                          |
| BKR6959B07  | Rear axle. BMW F80 brake kit Ø380 $\times$ 32 (R)                    |
| BKF7059Y08  | Front axle. BMW F80 brake kit $\emptyset$ 400 $\times$ 34 (G)        |
| BKR6959B08  | Rear axle. BMW F80 brake kit Ø380 × 32 (G)                           |